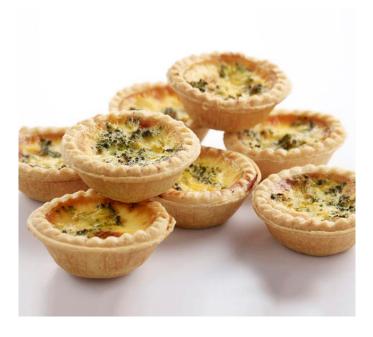

### **ADD ON LIGHT BITES**

Pick 2 from our choices of petite bites below:

- 1) Creamy Chicken Pie
- 3) Ham & Broccoli Quiche
- 5) Chocolate Doughnut
- 7) Doughnut Party

- 2) Shepherd's Pie
- 4) Roasted Veg Quiche
- 6) Milk Choc Hazelnut Doughnut

Add on \$5 per pax

Party Activities
Magic Shows
Art & Craft Sessions
Photobooth
Themed Party Package