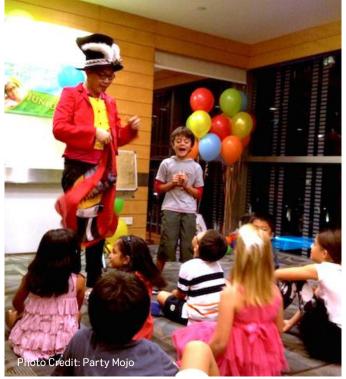

# **MAGIC SHOWS (30mins)**

Ignite a sense of wonder and excitement at your party with some of these magic shows available!

All shows are inclusive of 1 hour of balloon sculpting

### Kids interactive magic show \$350 Live animal magic show \$480 Fire eating show \$500