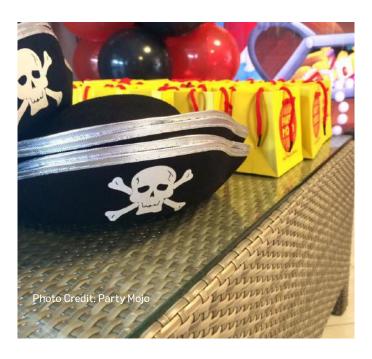

### **THEME PARTY PACKAGE**

Each theme comes with helium balloon bouquets and customized standard theme banner.
Including themed accessories & goodie bags for 20 pax

Choose from themes like Princess, Superhero, Pirate, Fairy, Under The Sea, Safari, Minecraft, Lego