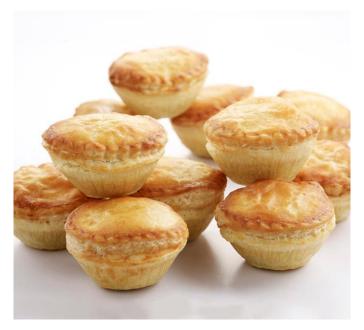

### **ADD ON LIGHT BITES**

Pick 2 from our choices of petite bites below:

- 1) Creamy Chicken Pie
- 3) Ham & Broccoli Quiche
- 5) Chocolate Doughnut
- 7) Doughnut Party

- 2) Shepherd's Pie
- 4) Roasted Veg Quiche
- 6) Milk Choc Hazelnut Doughnut

Add on \$5 per pax

Party Activities
Magic Shows
Art & Craft Sessions
Photobooth
Themed Party Package