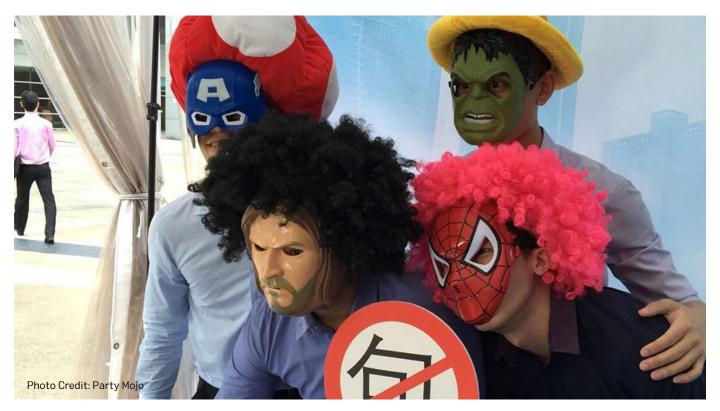

### **THEME PARTY PACKAGE**

Each theme comes with helium balloon bouquets and customized standard theme banner.
Including themed accessories & goodie bags for 20 pax

Choose from themes like Princess, Superhero, Pirate, Fairy, Under The Sea, Safari, Minecraft, Lego